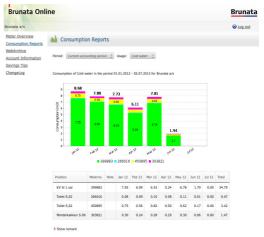

#### **Consumption reports**

The menu point Consumption Reports allows you to get an overview of your consumption

for a chosen period. You can choose to see your consumption for the latest quarter, the

previous quarter, the last 12 days, weeks or months or the previous year.

The consumption is shown as a graph and a table for the chosen period and meter num-

ber. The consumption is shown at different resolutions depending on the length of the

chosen periode.

The columns show consumption per day, week or month, depending on the chosen period.

The consumption report is calculated on the basis of the registration values (telegrammes) which Brunata has received from the meters. We do not receive telegrams until the meters have been set up in our system and there is contact with the building. Deviations may therefore occur between the registrations (meter status) shown on the meter and the con-

**Resident's Manual** UK-QB 101430 / 19.07.2013 Page 9

sumption report. In the case of deviations between the registrations shown on the meter and the consumption report , the meter status applies.