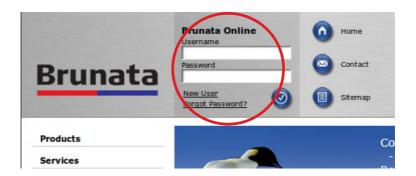

### Log in

You can now log in at www.brunata.com. Enter your email adress and password in the

fields under Brunata Online and log in by clicking: